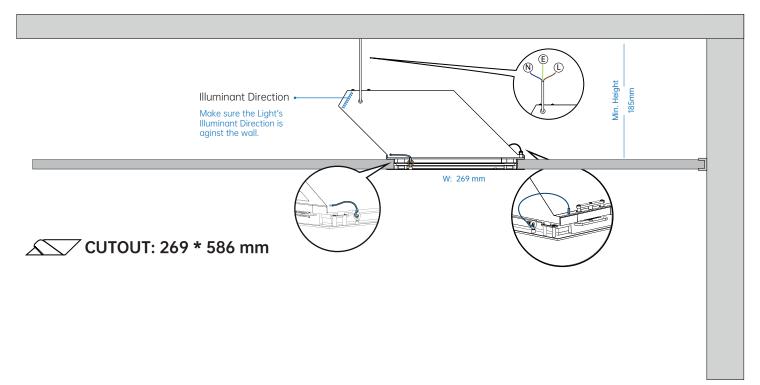

#### Installation Note:

Please mounting the Light close to the wall.

Make sure the Light's Illuminant Direction is aginst the wall.

# NOTE:

Please mounting the Light close to the wall.

Make sure the Light's **Illuminant Direction** is **aginst** the wall.