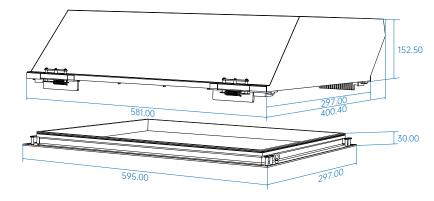

#### Unite: Millimeter (mm)

| PRODUCT DIMENSIONS               | 595X400.4X175.5MM |
|----------------------------------|-------------------|
| N. WEIGHT                        | 4.5KG             |
| G. WEIGHT                        | 6.1KG             |
| NECESSARY SPACE FOR INSTALLATION | 800X600X185MM     |
| PACKAGE DIMENSIONS               | 620X440X210MM     |

\*\*Dimensions may slightly different depend on the versions.