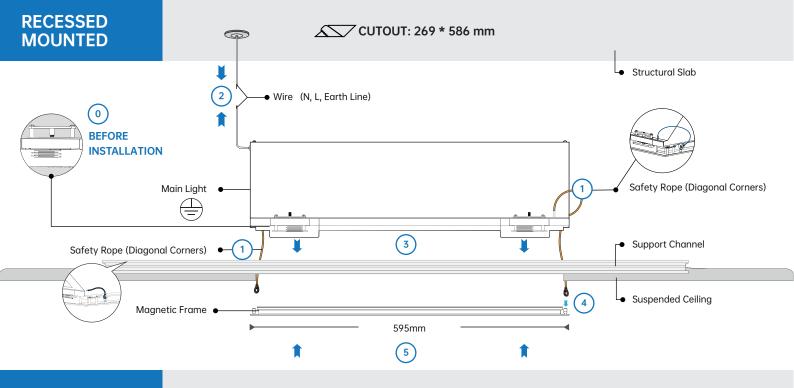

# **RECESSED MOUNTED**

# **• BEFORE INSTALLATION**

Rotate screw to adjust the distance to match the Ceiling Thickness. (Max. 20mm)

## **SAFETY ROPES**

The Safety Ropes were installed on the Main Light's Diagonal Corners.

## **POWER LINE**

Connect the Wires to Power Line. (Be sure to Turn OFF Power while installing)

# **MAIN LIGHT**

3) Push the Main Light into the Suspended Ceiling and set on the Support Channel.

## MAGNETIC FRAME

Link the Other side of the Safety Ropes to the Magnetic Frame.

Push the Magnetic Frame to cover the Supended Ceiling.