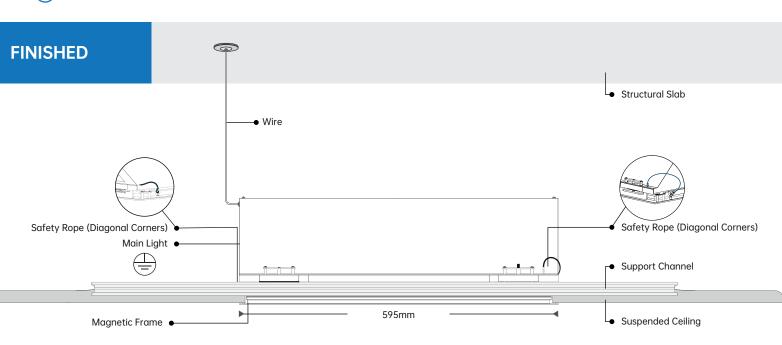

# **RECESSED MOUNTED**

# **MAIN LIGHT**

3) Push the Main Light into the Suspended Ceiling and set on the Support Channel.

## MAGNETIC FRAME

Link the Other side of the Safety Ropes to the Magnetic Frame.

Push the Magnetic Frame to cover the Supended Ceiling.