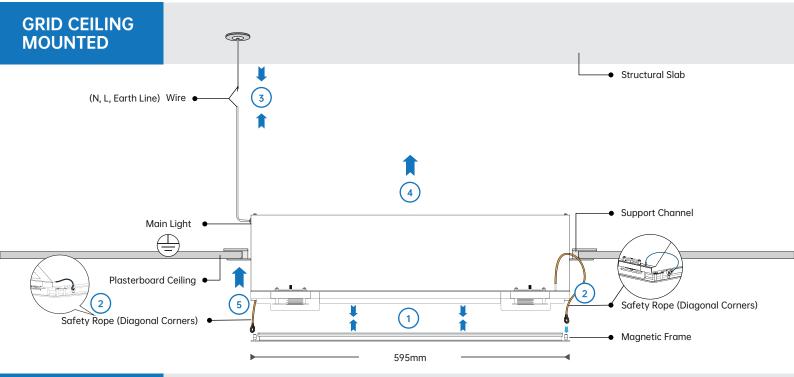

## **GRID CEILING MOUNTED**

# **MULTIPLE LIGHTS CAN BE INSTALLED IN SERIAL**

## • MAIN LIGHT

Let the Magnetic Frame stick on the Main Light.

# **SAFETY ROPES**

The Safety Ropes were installed on the Main Light's Diagonal Corners. Use the Safety Ropes to connect the Magnetic Frame.

# **POWER LINE**

3) Connect the Wires to Power Line. (Be sure to Turn OFF Power while installing)

# **MAGNETIC FRAME**

Push the Whole Light (Main Light and Magnetic Frame) into the PlasterBoard Ceiling.

) Let the Whole Light Settle on the Support Channel.