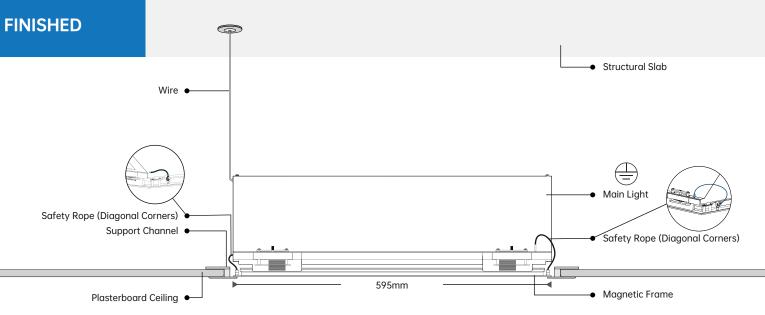

## **SAFETY ROPES**

The Safety Ropes were installed on the Main Light's Diagonal Corners.

## **POWER LINE**

Connect the Wires to Power Line. (Be sure to Turn OFF Power while installing)

# **MAIN LIGHT**

3) Push the Main Light into the Suspended Ceiling and set on the Support Channel.

## MAGNETIC FRAME

Link the Other side of the Safety Ropes to the Magnetic Frame.

Push the Magnetic Frame to cover the Supended Ceiling.