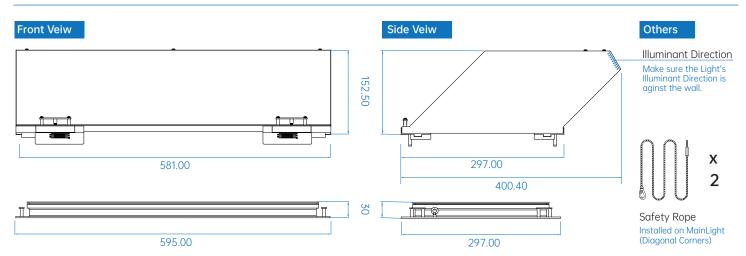

#### Unite: Millimeter (mm)

| PRODUCT DIMENSIONS               | 595X400.4X175.5MM |
|----------------------------------|-------------------|
| N. WEIGHT                        | 4.5KG             |
| G. WEIGHT                        | 6.1KG             |
| NECESSARY SPACE FOR INSTALLATION | 800X600X185MM     |
| PACKAGE DIMENSIONS               | 620X440X210MM     |

\*\*Dimensions may slightly different depend on the versions.