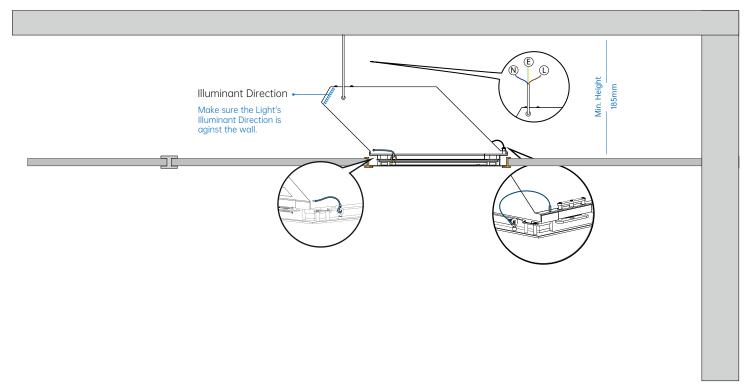

#### Installation Note:

Please mounting the Light close to the wall.

Make sure the Light's Illuminant Direction is aginst the wall.

# NOTE:

Please mounting the Light close to the wall.

Make sure the Light's **Illuminant Direction** is **aginst** the wall.