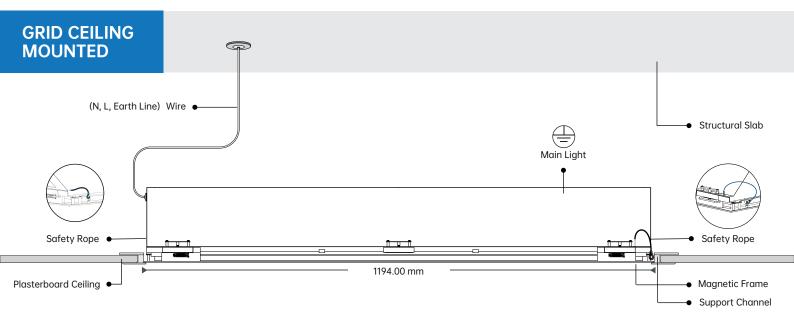

## **GRID CEILING MOUNTED**

## **BEFORE INSTALLATION**

Rotate screw to adjust the distance to match the Ceiling Thickness. (Max. 20mm)

## **SAFETY ROPES**

1) The Safety Ropes were installed on the Main Light's Diagonal Corners.

### **POWER LINE**

2) Connect the Wires to Power Line. (Be sure to Turn OFF Power while installing)

## **MAIN LIGHT**

Push the Main Light into the Suspended Ceiling and set on the Support Channel.

## **MAGNETIC FRAME**

- 4) Link the Other side of the Safety Ropes to the Magnetic Frame.
- (5) Push the Magnetic Frame to cover the Supended Ceiling.