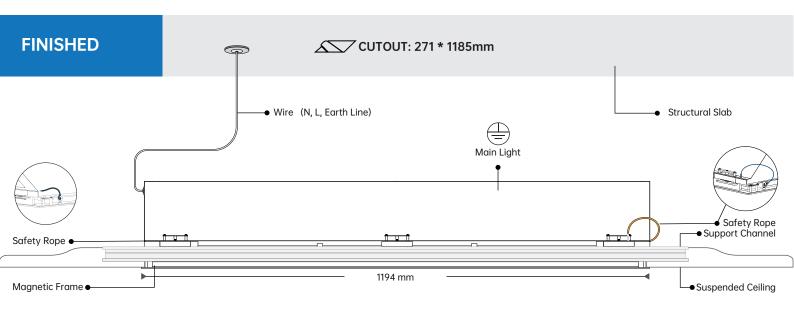

mounting the Light close to the wall.

Make sure the Light's **Illuminant Direction** is **aginst** the wall.

## **RECESSED MOUNTED**



## **GRID CEILING MOUNTED**





# **INSTALLATION**

### MULTIPLE LIGHTS CAN BE INSTALLED IN SERIAL

## **BEFORE INSTALLATION**

Rotate screw to adjust the distance to match the Ceiling Thickness. (Max. 20mm)

## **SAFETY ROPES**

1) The Safety Ropes were installed on the Main Light's Diagonal Corners.

### **POWER LINE**

2) Connect the Wires to Power Line. (Be sure to Turn OFF Power while installing)

## **MAIN LIGHT**

Push the Main Light into the Suspended Ceiling and set on the Support Channel.

## **MAGNETIC FRAME**

- 4) Link the Other side of the Safety Ropes to the Magnetic Frame.
- (5) Push the Magnetic Frame to cover the Supended Ceiling.







# **INSTALLATION**

## MULTIPLE LIGHTS CAN BE INSTALLED IN SERIAL



1 Let the Magnetic Frame stick on the Main Light.

# **SAFETY ROPES**

The Safety Ropes were installed on the Main Light's Diagonal Corners.

Use the Safety Ropes to connect the Magnetic Frame.

### **POWER LINE**

3 Connect the Wires to Power Line. (Be sure to Turn OFF Power while installing)

### **MAGNETIC FRAME**

- Push the Whole Light (Main Light and Magnetic Frame) into the PlasterBoard Ceiling.
- 5 Let the Whole Light Settle on the Support Channel.