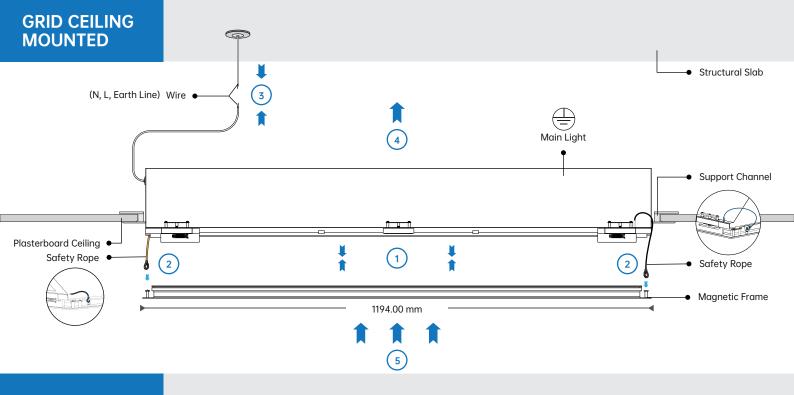

## MULTIPLE LIGHTS CAN BE INSTALLED IN SERIAL

1 Let the Magnetic Frame stick on the Main Light.

# **SAFETY ROPES**

The Safety Ropes were installed on the Main Light's Diagonal Corners.

Use the Safety Ropes to connect the Magnetic Frame.

### **POWER LINE**

3 Connect the Wires to Power Line. (Be sure to Turn OFF Power while installing)

### **MAGNETIC FRAME**

- Push the Whole Light (Main Light and Magnetic Frame) into the PlasterBoard Ceiling.
- 5 Let the Whole Light Settle on the Support Channel.