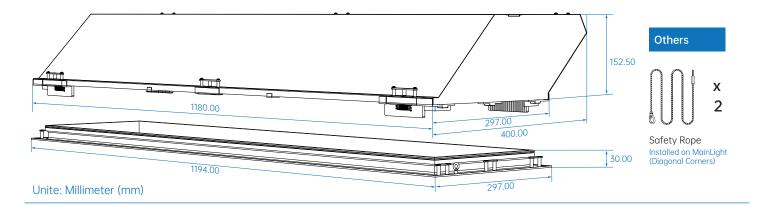

#### PRODUCT INFORMATION |

| PRODUCT DIMENSIONS | 1194X400X175MM |
|--------------------|----------------|
| N. WEIGHT          | 12KG           |
| G. WEIGHT          | 20KG           |
| PACKAGE DIMENSIONS | 1290X505X220MM |

## **SAFETY ROPES**

1) The Safety Ropes were installed on the Main Light's Diagonal Corners.