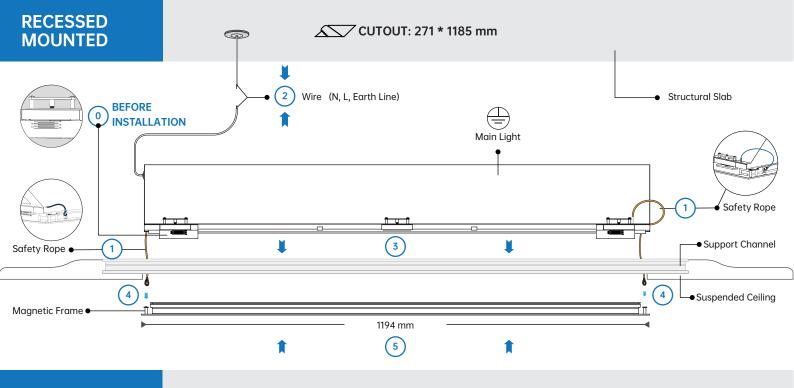

## **BEFORE INSTALLATION**

Rotate screw to adjust the distance to match the Ceiling Thickness. (Max. 20mm)

## **SAFETY ROPES**

1) The Safety Ropes were installed on the Main Light's Diagonal Corners.

### **POWER LINE**

2) Connect the Wires to Power Line. (Be sure to Turn OFF Power while installing)

## **MAIN LIGHT**

Push the Main Light into the Suspended Ceiling and set on the Support Channel.

## **MAGNETIC FRAME**

- 4) Link the Other side of the Safety Ropes to the Magnetic Frame.
- (5) Push the Magnetic Frame to cover the Supended Ceiling.