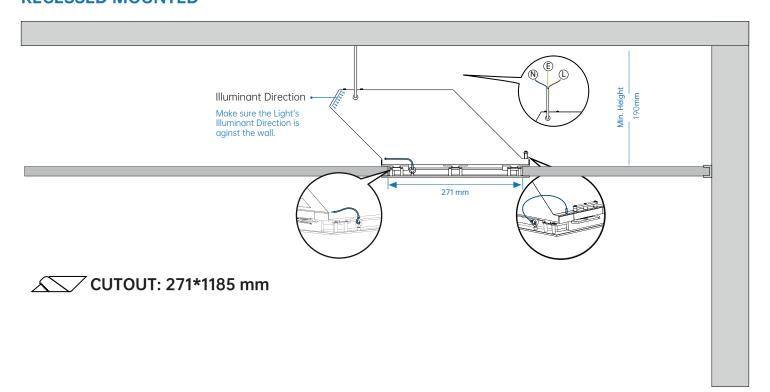

## **RECESSED MOUNTED**

#### **Installation Note:**

Please mounting the Light close to the wall.

Make sure the Light's **Illuminant Direction** is **aginst** the wall.

<sup>\*\*</sup>Dimensions may slightly different depend on the versions.

## **NOTE:**

Please mounting the Light close to the wall.

Make sure the Light's **Illuminant Direction** is **aginst** the wall.