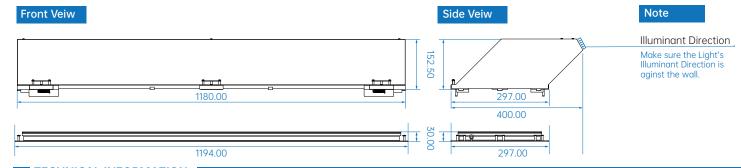

#### **Installation Note:**

Please mounting the Light close to the wall.

Make sure the Light's **Illuminant Direction** is **aginst** the wall.

<sup>\*\*</sup>Dimensions may slightly different depend on the versions.

## **NOTE:**

Please mounting the Light close to the wall.

Make sure the Light's **Illuminant Direction** is **aginst** the wall.