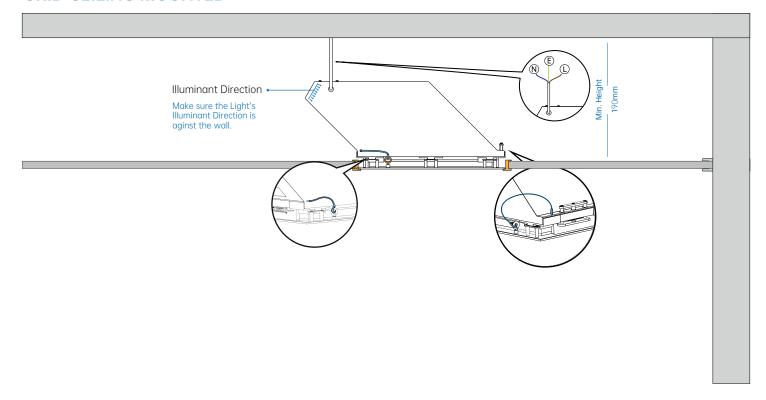

#### **Installation Note:**

Please mounting the Light close to the wall.

Make sure the Light's **Illuminant Direction** is **aginst** the wall.

<sup>\*\*</sup>Dimensions may slightly different depend on the versions.

## **NOTE:**

Please mounting the Light close to the wall.

Make sure the Light's **Illuminant Direction** is **aginst** the wall.