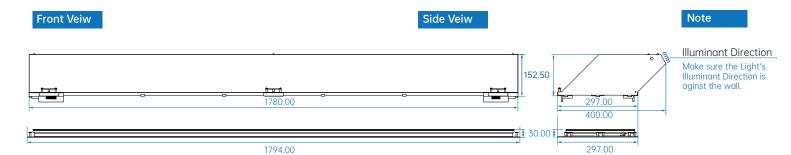

### PRODUCT INFORMATION |

| PRODUCT DIMENSIONS | 1794X400X175MM |
|--------------------|----------------|
| N. WEIGHT          | 17.4KG         |
| G. WEIGHT          | 25KG           |
| PACKAGE DIMENSIONS | 1820X440X240MM |

#### **Installation Note:**

Please mounting the Light close to the wall.

Make sure the Light's **Illuminant Direction** is **aginst** the wall.

<sup>\*\*</sup>Dimensions may slightly different depend on the versions.

#### Unite: Millimeter (mm)

## **NOTE:**

Please mounting the Light close to the wall.

Make sure the Light's **Illuminant Direction** is **aginst** the wall.