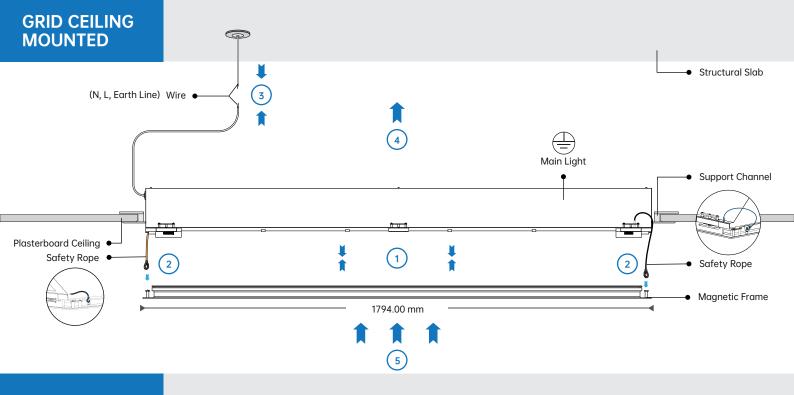

# **GRID CEILING MOUNTED**

# **INSTALLATION**

## **MULTIPLE LIGHTS CAN BE INSTALLED IN SERIAL**

1 Let the Magnetic Frame stick on the Main Light.

# **SAFETY ROPES**

The Safety Ropes were installed on the Main Light's Diagonal Corners.

Use the Safety Ropes to connect the Magnetic Frame.

### **POWER LINE**

3 Connect the Wires to Power Line. (Be sure to Turn OFF Power while installing)

### **MAGNETIC FRAME**

- Push the Whole Light (Main Light and Magnetic Frame) into the PlasterBoard Ceiling.
- 5 Let the Whole Light Settle on the Support Channel.