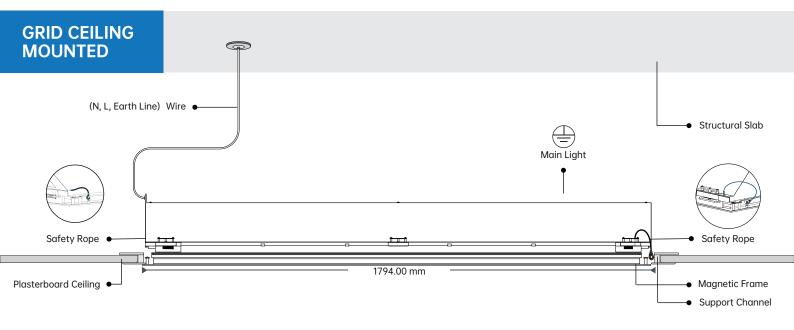

# **GRID CEILING MOUNTED**

# **INSTALLATION**

## **MULTIPLE LIGHTS CAN BE INSTALLED IN SERIAL**

1 Let the Magnetic Frame stick on the Main Light.

# **SAFETY ROPES**

The Safety Ropes were installed on the Main Light's Diagonal Corners.

Use the Safety Ropes to connect the Magnetic Frame.

### **POWER LINE**

3 Connect the Wires to Power Line. (Be sure to Turn OFF Power while installing)

### **MAGNETIC FRAME**

- Push the Whole Light (Main Light and Magnetic Frame) into the PlasterBoard Ceiling.
- 5 Let the Whole Light Settle on the Support Channel.