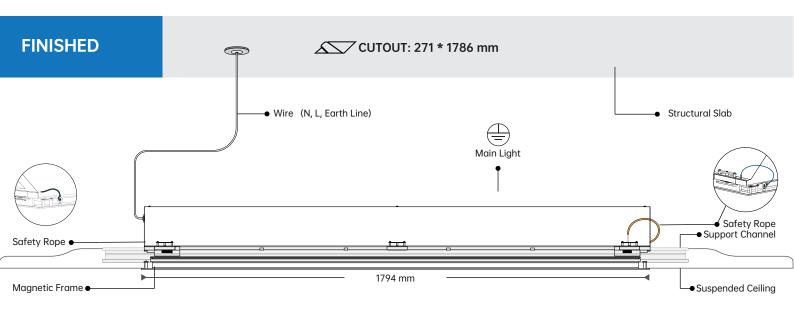

# **SAFETY ROPES**

1) The Safety Ropes were installed on the Main Light's Diagonal Corners.

## **POWER LINE**

2) Connect the Wires to Power Line. (Be sure to Turn OFF Power while installing)

# **MAIN LIGHT**

Push the Main Light into the Suspended Ceiling and set on the Support Channel.

# **MAGNETIC FRAME**

- 4) Link the Other side of the Safety Ropes to the Magnetic Frame.
- 5 Push the Magnetic Frame to cover the Supended Ceiling.