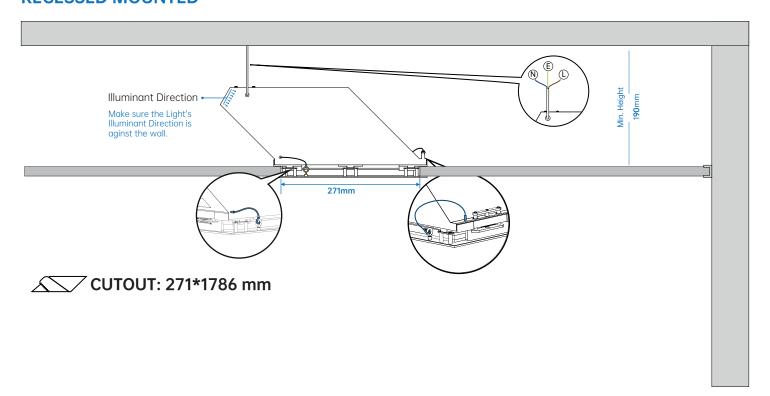

#### **Installation Note:**

Please mounting the Light close to the wall.

Make sure the Light's **Illuminant Direction** is **aginst** the wall.

<sup>\*\*</sup>Dimensions may slightly different depend on the versions.

## **NOTE:**

Please mounting the Light close to the wall.

Make sure the Light's **Illuminant Direction** is **aginst** the wall.

## **RECESSED MOUNTED**