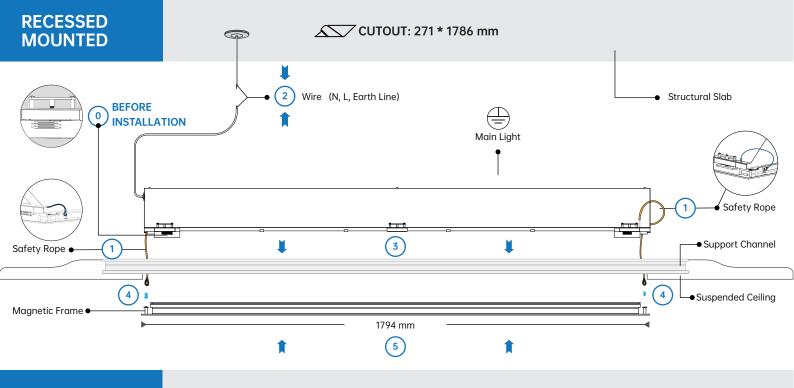

### **BEFORE INSTALLATION** I

# **SAFETY ROPES**

1) The Safety Ropes were installed on the Main Light's Diagonal Corners.

## **POWER LINE**

2) Connect the Wires to Power Line. (Be sure to Turn OFF Power while installing)

# **MAIN LIGHT**

Push the Main Light into the Suspended Ceiling and set on the Support Channel.

# **MAGNETIC FRAME**

- 4) Link the Other side of the Safety Ropes to the Magnetic Frame.
- 5 Push the Magnetic Frame to cover the Supended Ceiling.