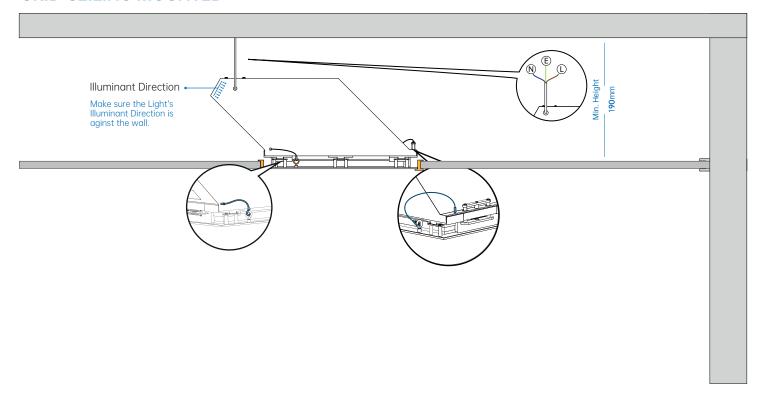

#### **Installation Note:**

Please mounting the Light close to the wall.

Make sure the Light's **Illuminant Direction** is **aginst** the wall.

<sup>\*\*</sup>Dimensions may slightly different depend on the versions.

## **NOTE:**

Please mounting the Light close to the wall.

Make sure the Light's **Illuminant Direction** is **aginst** the wall.