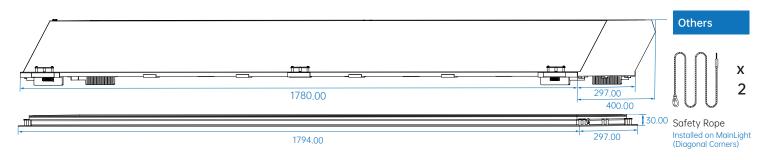

### PRODUCT INFORMATION |

| PRODUCT DIMENSIONS | 1794X400X175MM |
|--------------------|----------------|
| N. WEIGHT          | 17.4KG         |
| G. WEIGHT          | 25KG           |
| PACKAGE DIMENSIONS | 1820X440X240MM |

#### Unite: Millimeter (mm)

# **SAFETY ROPES**

1) The Safety Ropes were installed on the Main Light's Diagonal Corners.