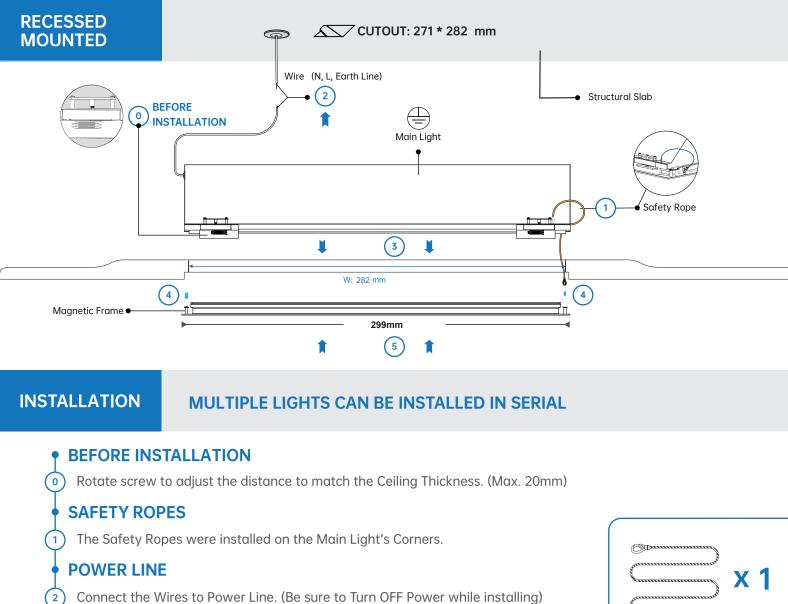

# **RECESSED MOUNTED**

# INSTALLATION MULTIPLE LIGHTS CAN BE INSTALLED IN SERIAL

# • MAIN LIGHT

1

2

5

Let the Magnetic Frame stick on the Main Light.

# **SAFETY ROPES**

The Safety Ropes were installed on the Main Light's Corners. Use the Safety Ropes to connect the Magnetic Frame.

# **POWER LINE**

3) Connect the Wires to Power Line. (Be sure to Turn OFF Power while installing)