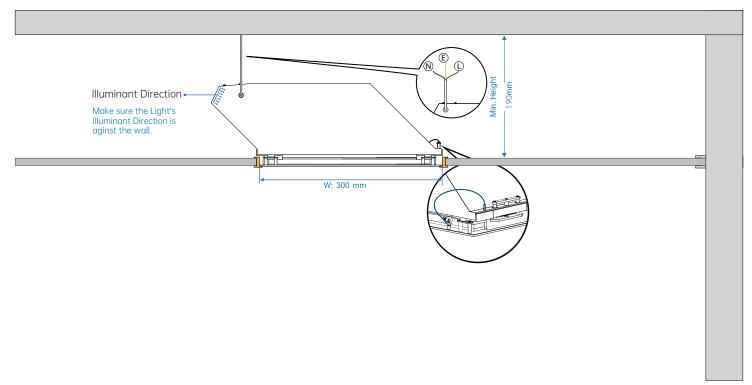

### Installation Note:

Please mounting the Light close to the wall.

Make sure the Light's Illuminant Direction is aginst the wall.

\*\*Dimensions may slightly different depend on the versions.

Installed on MainLight (Diagonal Corners)

# NOTE:

Please mounting the Light close to the wall.

Make sure the Light's Illuminant Direction is aginst the wall.