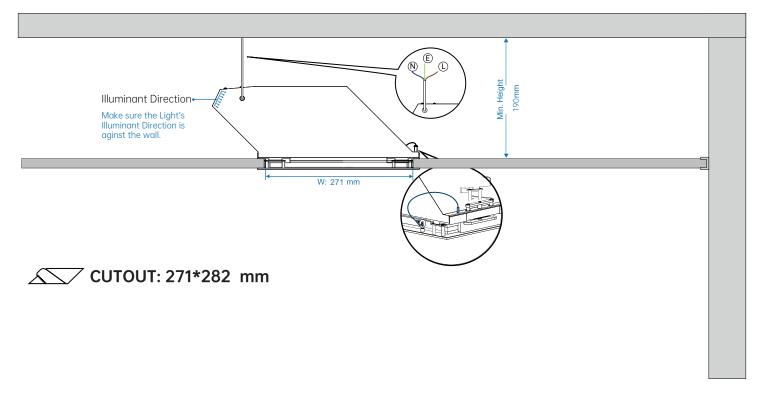

### Installation Note:

Please mounting the Light close to the wall.

Make sure the Light's Illuminant Direction is aginst the wall.

\*\*Dimensions may slightly different depend on the versions.

Installed on MainLight (Diagonal Corners)

# NOTE:

Please mounting the Light close to the wall.

Make sure the Light's Illuminant Direction is aginst the wall.