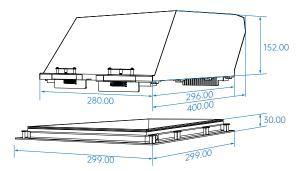

## PRODUCT INFORMATION

| PRODUCT DIMENSIONS | 299X400X175MM |  |  |
|--------------------|---------------|--|--|
| N. WEIGHT          | 3.0KG         |  |  |
| G. WEIGHT          | 3.6KG         |  |  |
| PACKAGE DIMENSIONS | 320X420X210MM |  |  |

## Unite: Millimeter (mm)