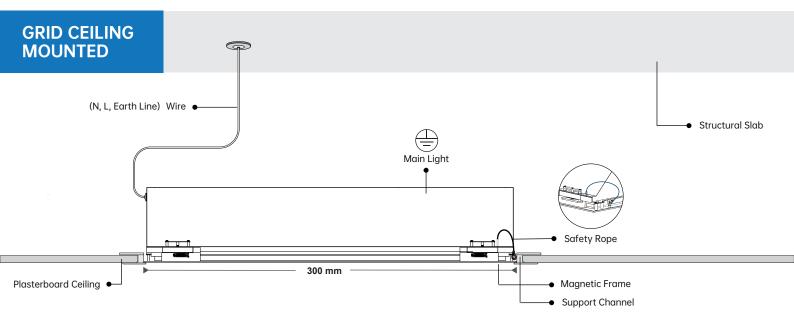

# **GRID CEILING MOUNTED**

MAIN LIGHT

4

5

3 Push the Main Light into the Suspended Ceiling and set on the Support Channel.

# MAGNETIC FRAME

Link the Other side of the Safety Ropes to the Magnetic Frame.

Push the Magnetic Frame to cover the Supended Ceiling.

# • MAIN LIGHT

1

2

5

Let the Magnetic Frame stick on the Main Light.

# **SAFETY ROPES**

The Safety Ropes were installed on the Main Light's Corners. Use the Safety Ropes to connect the Magnetic Frame.

# **POWER LINE**

3) Connect the Wires to Power Line. (Be sure to Turn OFF Power while installing)

# **MAGNETIC FRAME**

Push the Whole Light (Main Light and Magnetic Frame) into the PlasterBoard Ceiling.

Let the Whole Light Settle on the Support Channel.