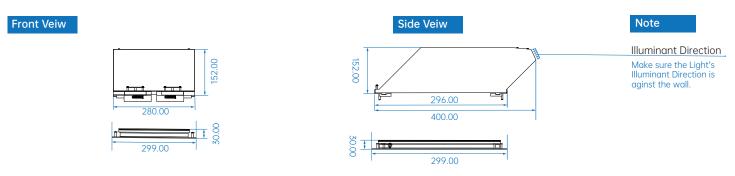

## PRODUCT INFORMATION

| PRODUCT DIMENSIONS | 299X400X175MM |  |  |
|--------------------|---------------|--|--|
| N. WEIGHT          | 3.0KG         |  |  |
| G. WEIGHT          | 3.6KG         |  |  |
| PACKAGE DIMENSIONS | 320X420X210MM |  |  |

## Unite: Millimeter (mm)