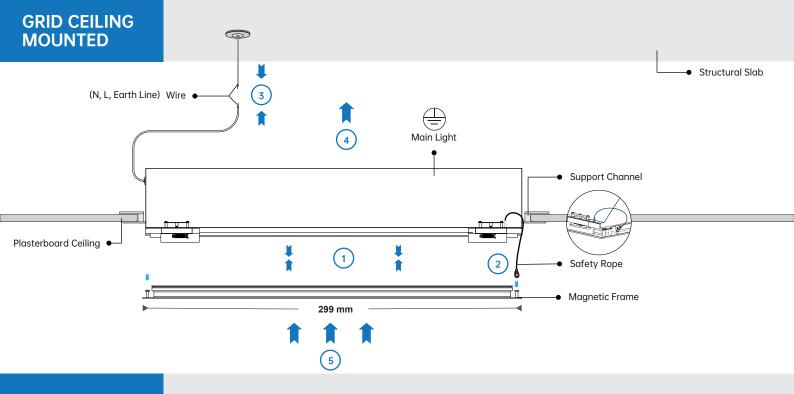

# **GRID CEILING MOUNTED**

MAIN LIGHT

4

5

3 Push the Main Light into the Suspended Ceiling and set on the Support Channel.

# MAGNETIC FRAME

Link the Other side of the Safety Ropes to the Magnetic Frame.

Push the Magnetic Frame to cover the Supended Ceiling.

# **MAGNETIC FRAME**

Push the Whole Light (Main Light and Magnetic Frame) into the PlasterBoard Ceiling.

Let the Whole Light Settle on the Support Channel.