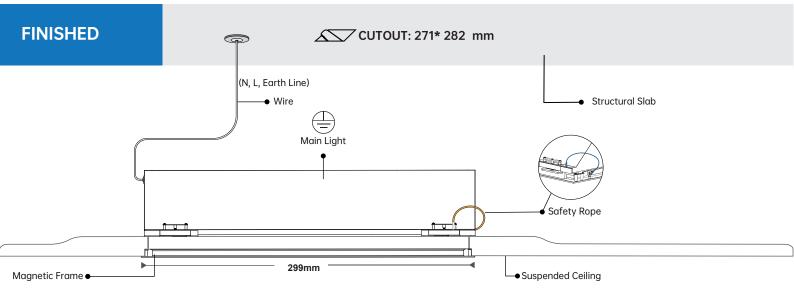

|
|     |     |     | 11. | This light is dual-mode signal communication. If the Skylight surroundings had no other bluetooth mesh device, user can control it by WIFI.                                                                                                                                                                                      |



## BEFORE INSTALLATION

# NOTE:

Please mounting the Light close to the wall.

Make sure the Light's Illuminant Direction is aginst the wall.

# **RECESSED MOUNTED**



# **GRID CEILING MOUNTED**





MAIN LIGHT

4

5

3 Push the Main Light into the Suspended Ceiling and set on the Support Channel.

# MAGNETIC FRAME

Link the Other side of the Safety Ropes to the Magnetic Frame.

Push the Magnetic Frame to cover the Supended Ceiling.







# INSTALLATION MULTIPLE LIGHTS CAN BE INSTALLED IN SERIAL

# • MAIN LIGHT

1

2

5

Let the Magnetic Frame stick on the Main Light.

# **SAFETY ROPES**

The Safety Ropes were installed on the Main Light's Corners. Use the Safety Ropes to connect the Magnetic Frame.

# **POWER LINE**

3) Connect the Wires to Power Line. (Be sure to Turn OFF Power while installing)

# **MAGNETIC FRAME**

Push the Whole Light (Main Light and Magnetic Frame) into the PlasterBoard Ceiling.

Let the Whole Light Settle on the Support Channel.