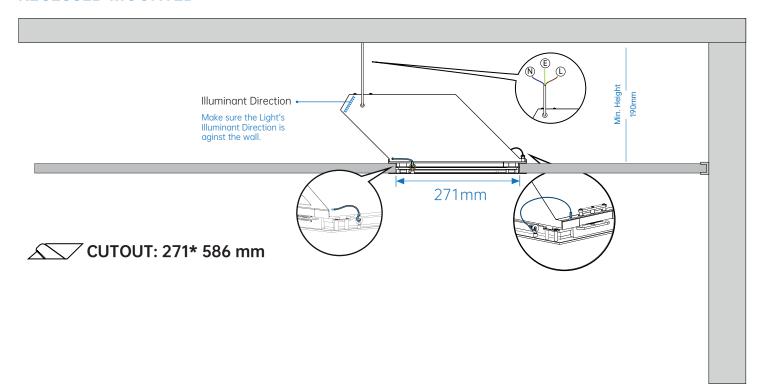

#### Installation Note:

Please mounting the Light close to the wall.

Make sure the Light's **Illuminant Direction** is **aginst** the wall.

## **NOTE:**

Please mounting the Light close to the wall.

Make sure the Light's **Illuminant Direction** is **aginst** the wall.

## **RECESSED MOUNTED**