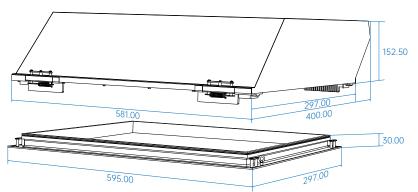

#### TECHNICAL INFORMATION

Unite: Millimeter (mm)

| PRODUCT DIMENSIONS | 595X400X175MM |
|--------------------|---------------|
| N. WEIGHT          | 4.5KG         |
| G. WEIGHT          | 6.1KG         |
| PACKAGE DIMENSIONS | 620X440X210MM |

<sup>\*\*</sup>Dimensions may slightly different depend on the versions.