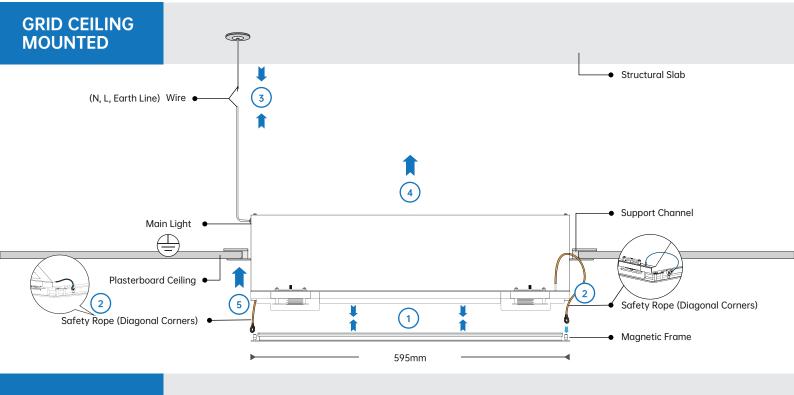

## **GRID CEILING MOUNTED**

## **SAFETY ROPES**

1) The Safety Ropes were installed on the Main Light's Diagonal Corners.

## **POWER LINE**

2) Connect the Wires to Power Line. (Be sure to Turn OFF Power while installing)

## **MAIN LIGHT**

Push the Main Light into the Suspended Ceiling and set on the Support Channel.

## **MAGNETIC FRAME**

- Link the Other side of the Safety Ropes to the Magnetic Frame.
- 5 Push the Magnetic Frame to cover the Supended Ceiling.