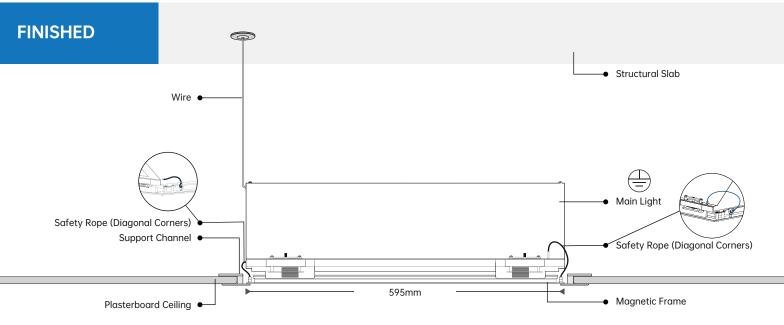

## **GRID CEILING MOUNTED**

## **MAGNETIC FRAME**

- Link the Other side of the Safety Ropes to the Magnetic Frame.
- 5 Push the Magnetic Frame to cover the Supended Ceiling.