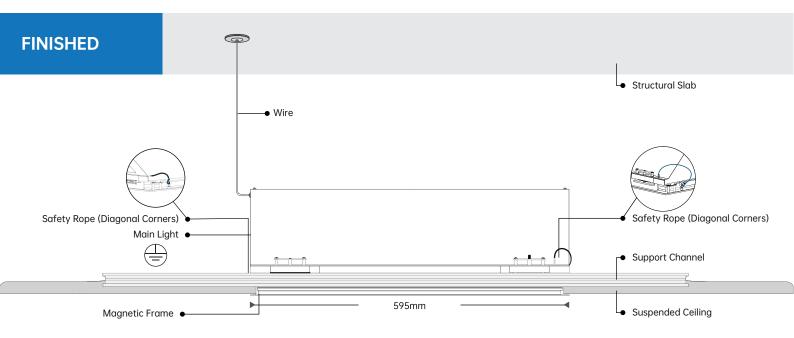

## **RECESSED MOUNTED**

## **SAFETY ROPES**

1) The Safety Ropes were installed on the Main Light's Diagonal Corners.

## **POWER LINE**

2) Connect the Wires to Power Line. (Be sure to Turn OFF Power while installing)

## **MAIN LIGHT**

Push the Main Light into the Suspended Ceiling and set on the Support Channel.

## **MAGNETIC FRAME**

- Link the Other side of the Safety Ropes to the Magnetic Frame.
- 5 Push the Magnetic Frame to cover the Supended Ceiling.