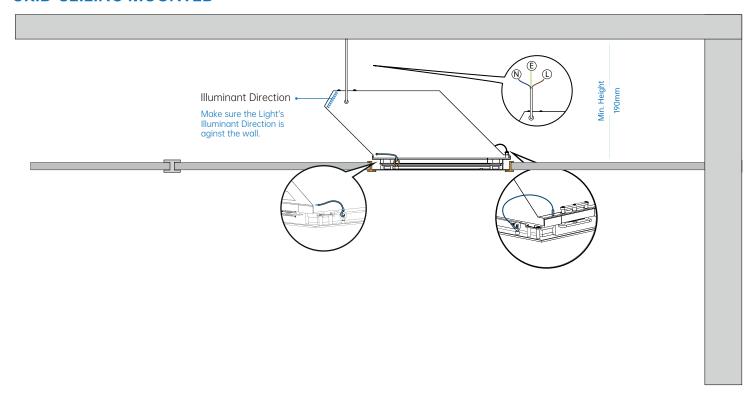

## **GRID CEILING MOUNTED**

#### Installation Note:

Please mounting the Light close to the wall.

Make sure the Light's **Illuminant Direction** is **aginst** the wall.

## **NOTE:**

Please mounting the Light close to the wall.

Make sure the Light's **Illuminant Direction** is **aginst** the wall.