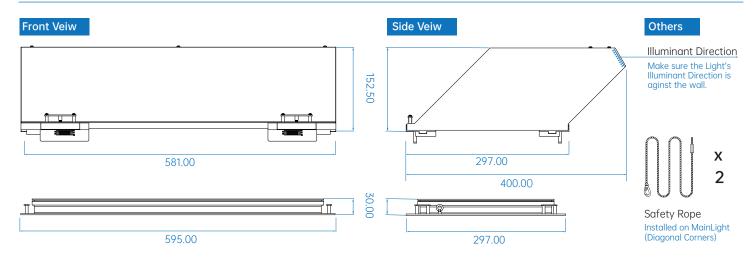

#### TECHNICAL INFORMATION

Unite: Millimeter (mm)

| PRODUCT DIMENSIONS | 595X400X175MM |
|--------------------|---------------|
| N. WEIGHT          | 4.5KG         |
| G. WEIGHT          | 6.1KG         |
| PACKAGE DIMENSIONS | 620X440X210MM |

<sup>\*\*</sup>Dimensions may slightly different depend on the versions.

## **SAFETY ROPES**

1) The Safety Ropes were installed on the Main Light's Diagonal Corners.