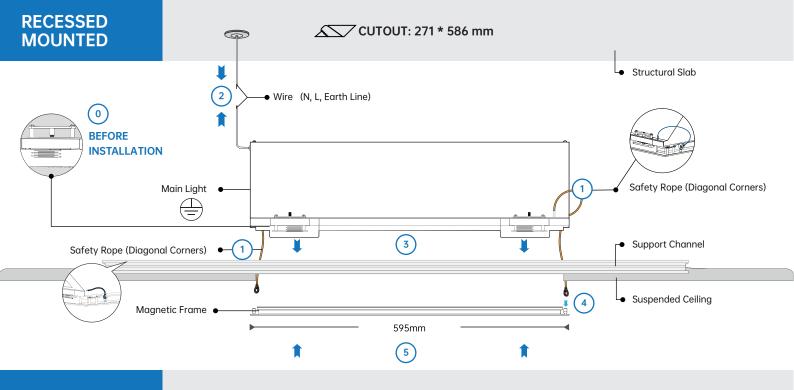

## **RECESSED MOUNTED**

## **SAFETY ROPES**

1) The Safety Ropes were installed on the Main Light's Diagonal Corners.

## **POWER LINE**

2) Connect the Wires to Power Line. (Be sure to Turn OFF Power while installing)

## **MAIN LIGHT**

Push the Main Light into the Suspended Ceiling and set on the Support Channel.

## **MAGNETIC FRAME**

- Link the Other side of the Safety Ropes to the Magnetic Frame.
- 5 Push the Magnetic Frame to cover the Supended Ceiling.