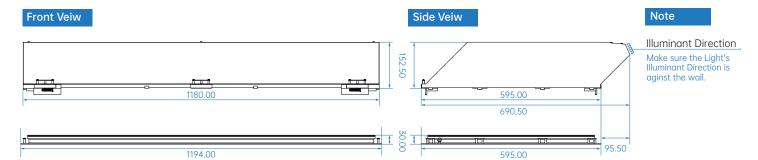

#### **Installation Note:**

Please mounting the Light close to the wall.

Make sure the Light's **Illuminant Direction** is **aginst** the wall.

<sup>\*\*</sup>Dimensions may slightly different depend on the versions.

## **NOTE:**

Please mounting the Light close to the wall.

Make sure the Light's **Illuminant Direction** is **aginst** the wall.

Unite: Millimeter (mm)