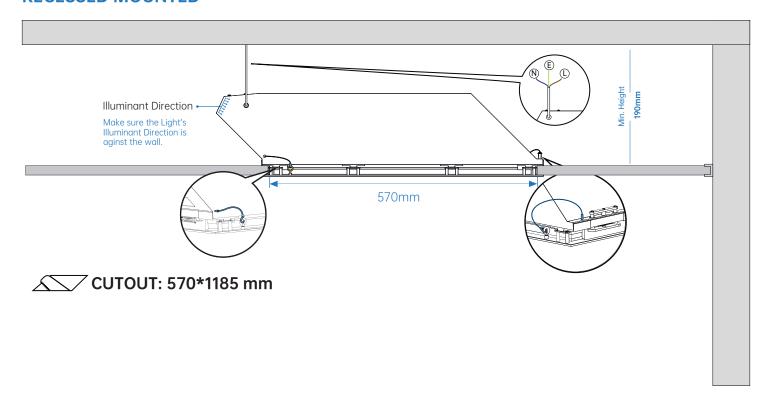

## **RECESSED MOUNTED**

#### **Installation Note:**

Please mounting the Light close to the wall.

Make sure the Light's **Illuminant Direction** is **aginst** the wall.

<sup>\*\*</sup>Dimensions may slightly different depend on the versions.

## **NOTE:**

Please mounting the Light close to the wall.

Make sure the Light's **Illuminant Direction** is **aginst** the wall.