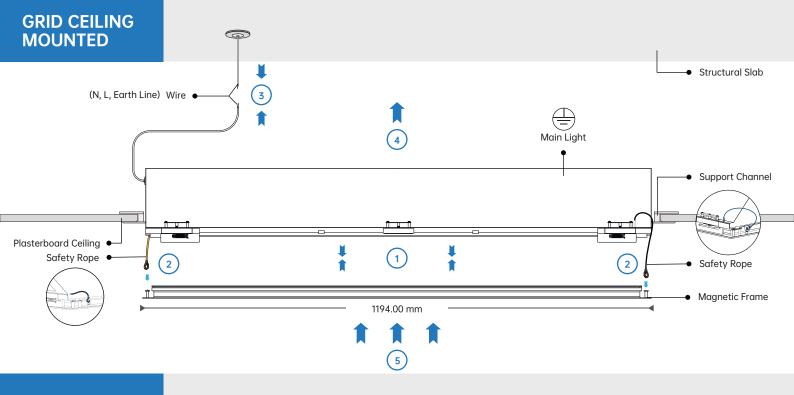

## **GRID CEILING MOUNTED**

## **SAFETY ROPES**

1) The Safety Ropes were installed on the Main Light's Diagonal Corners.

## **POWER LINE**

2) Connect the Wires to Power Line. (Be sure to Turn OFF Power while installing)

## **MAIN LIGHT**

Push the Main Light into the Suspended Ceiling and set on the Support Channel.

## **MAGNETIC FRAME**

- Link the Other side of the Safety Ropes to the Magnetic Frame.
- 5 Push the Magnetic Frame to cover the Supended Ceiling.