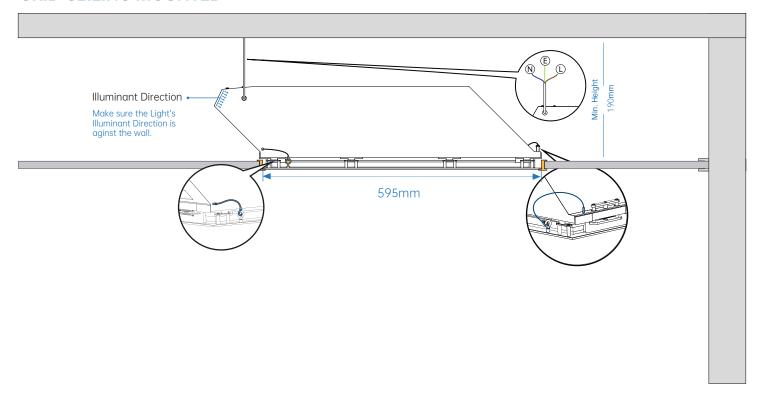

#### **Installation Note:**

Please mounting the Light close to the wall.

Make sure the Light's **Illuminant Direction** is **aginst** the wall.

<sup>\*\*</sup>Dimensions may slightly different depend on the versions.

## **NOTE:**

Please mounting the Light close to the wall.

Make sure the Light's **Illuminant Direction** is **aginst** the wall.

Unite: Millimeter (mm)