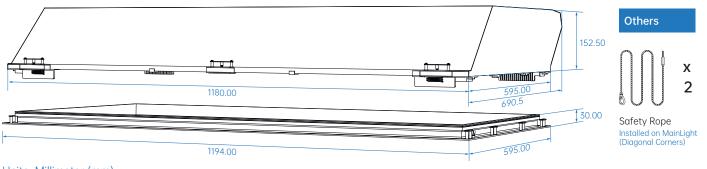

### PRODUCT INFORMATION I

| PRODUCT DIMENSIONS | 1194X690.5X175MM |
|--------------------|------------------|
| N. WEIGHT          | 17.4KG           |
| G. WEIGHT          | 25KG             |
| PACKAGE DIMENSIONS | 1290X790X220MM   |

Unite: Millimeter (mm)

## **SAFETY ROPES**

1) The Safety Ropes were installed on the Main Light's Diagonal Corners.