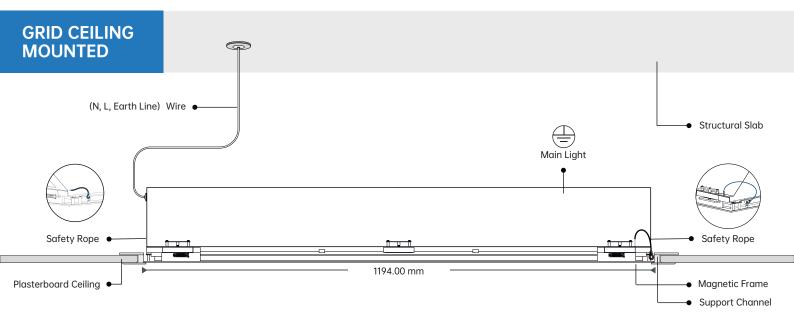

## **GRID CEILING MOUNTED**

## **SAFETY ROPES**

1) The Safety Ropes were installed on the Main Light's Diagonal Corners.

## **POWER LINE**

2) Connect the Wires to Power Line. (Be sure to Turn OFF Power while installing)

## **MAIN LIGHT**

Push the Main Light into the Suspended Ceiling and set on the Support Channel.

## **MAGNETIC FRAME**

- Link the Other side of the Safety Ropes to the Magnetic Frame.
- 5 Push the Magnetic Frame to cover the Supended Ceiling.