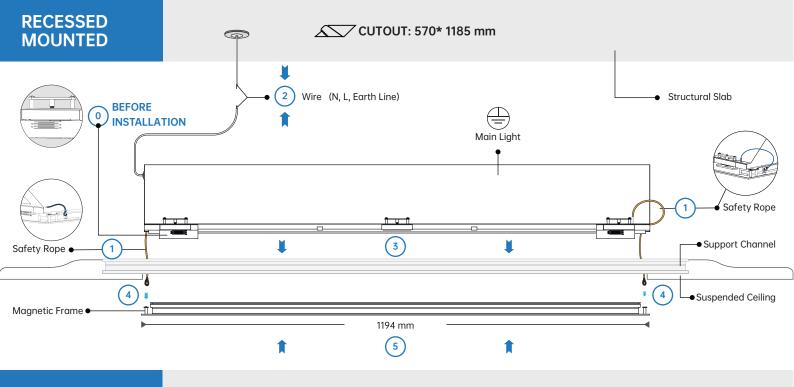

## **RECESSED MOUNTED**

## **BEFORE INSTALLATION**

Rotate screw to adjust the distance to match the Ceiling Thickness. (Max. 20mm)

## **SAFETY ROPES**

1) The Safety Ropes were installed on the Main Light's Diagonal Corners.

## **POWER LINE**

2) Connect the Wires to Power Line. (Be sure to Turn OFF Power while installing)

## **MAIN LIGHT**

Push the Main Light into the Suspended Ceiling and set on the Support Channel.

## **MAGNETIC FRAME**

- Link the Other side of the Safety Ropes to the Magnetic Frame.
- 5 Push the Magnetic Frame to cover the Supended Ceiling.