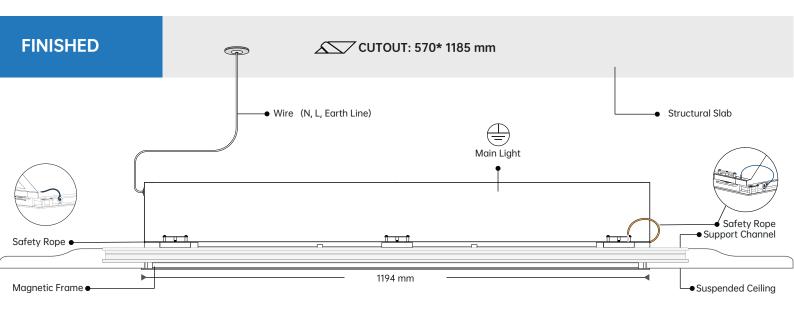

## **RECESSED MOUNTED**

## **BEFORE INSTALLATION**

Rotate screw to adjust the distance to match the Ceiling Thickness. (Max. 20mm)

## **SAFETY ROPES**

1) The Safety Ropes were installed on the Main Light's Diagonal Corners.

## **POWER LINE**

2) Connect the Wires to Power Line. (Be sure to Turn OFF Power while installing)

## **MAIN LIGHT**

Push the Main Light into the Suspended Ceiling and set on the Support Channel.

## **MAGNETIC FRAME**

- Link the Other side of the Safety Ropes to the Magnetic Frame.
- 5 Push the Magnetic Frame to cover the Supended Ceiling.