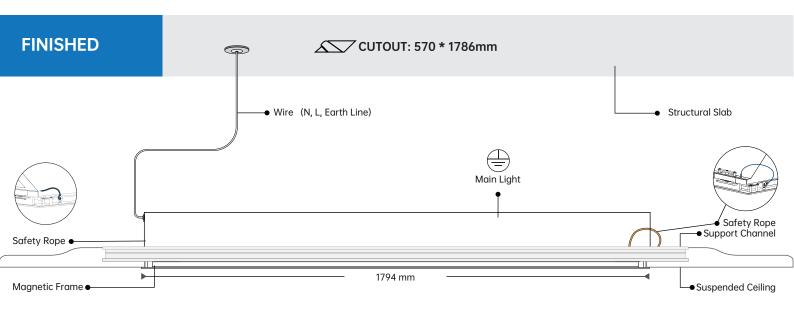

INSTALLATION** I

# **NOTE:**

Please mounting the Light close to the wall.

Make sure the Light's Illuminant Direction is aginst the wall.

# **RECESSED MOUNTED**



# **GRID CEILING MOUNTED**





# **INSTALLATION**

# **MULTIPLE LIGHTS CAN BE INSTALLED IN SERIAL**



Rotate screw to adjust the distance to match the Ceiling Thickness. (Max. 20mm)

# **SAFETY ROPES**

1) The Safety Ropes were installed on the Main Light's Diagonal Corners.

## **POWER LINE**

2) Connect the Wires to Power Line. (Be sure to Turn OFF Power while installing)

# **MAIN LIGHT**

3 Push the Main Light into the Suspended Ceiling and set on the Support Channel.

# **MAGNETIC FRAME**

- 4) Link the Other side of the Safety Ropes to the Magnetic Frame.
- 5 Push the Magnetic Frame to cover the Supended Ceiling.







# **INSTALLATION**

# MULTIPLE LIGHTS CAN BE INSTALLED IN SERIAL



1 Let the Magnetic Frame stick on the Main Light.

# **SAFETY ROPES**

The Safety Ropes were installed on the Main Light's Diagonal Corners.

Use the Safety Ropes to connect the Magnetic Frame.

## **POWER LINE**

3 Connect the Wires to Power Line. (Be sure to Turn OFF Power while installing)

## **MAGNETIC FRAME**

- 4 Push the Whole Light (Main Light and Magnetic Frame) into the PlasterBoard Ceiling.
- 5 Let the Whole Light Settle on the Support Channel.