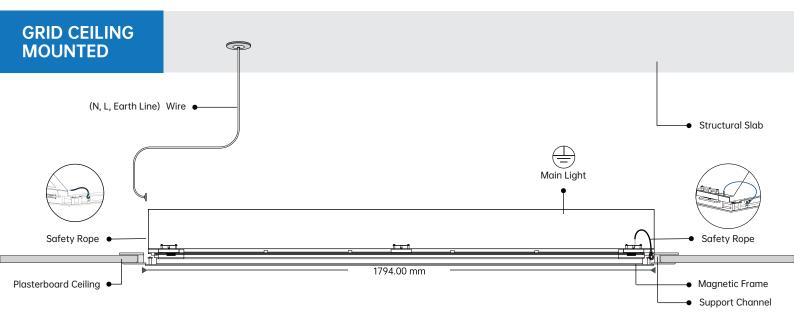

# **GRID CEILING MOUNTED**

# **SAFETY ROPES**

1) The Safety Ropes were installed on the Main Light's Diagonal Corners.

## **POWER LINE**

2) Connect the Wires to Power Line. (Be sure to Turn OFF Power while installing)

# **MAIN LIGHT**

3 Push the Main Light into the Suspended Ceiling and set on the Support Channel.

# **MAGNETIC FRAME**

- 4) Link the Other side of the Safety Ropes to the Magnetic Frame.
- 5 Push the Magnetic Frame to cover the Supended Ceiling.