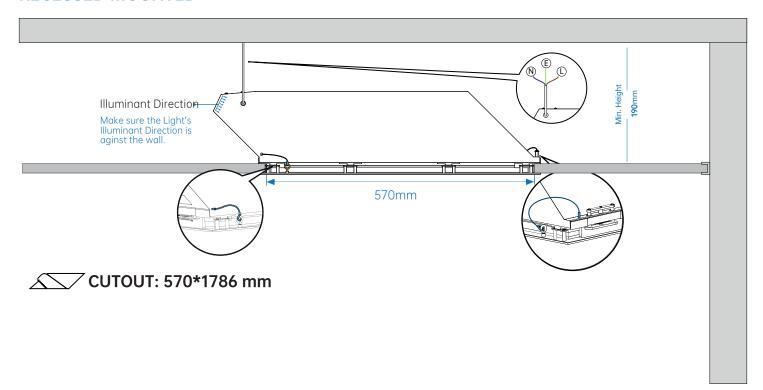

#### **Installation Note:**

Please mounting the Light close to the wall.

Make sure the Light's **Illuminant Direction** is **aginst** the wall.

<sup>\*\*</sup>Dimensions may slightly different depend on the versions.

| Front Veiw | Side Veiw                  | Note                                                                                 |
|------------|----------------------------|--------------------------------------------------------------------------------------|
| 1780.00    | 182.50<br>595.00<br>690.00 | Illuminant Direction  Make sure the Light's Illuminant Direction is aginst the wall. |
| 1794.00    | 595.00                     | 95.00                                                                                |

# **NOTE:**

Please mounting the Light close to the wall.

Make sure the Light's Illuminant Direction is aginst the wall.