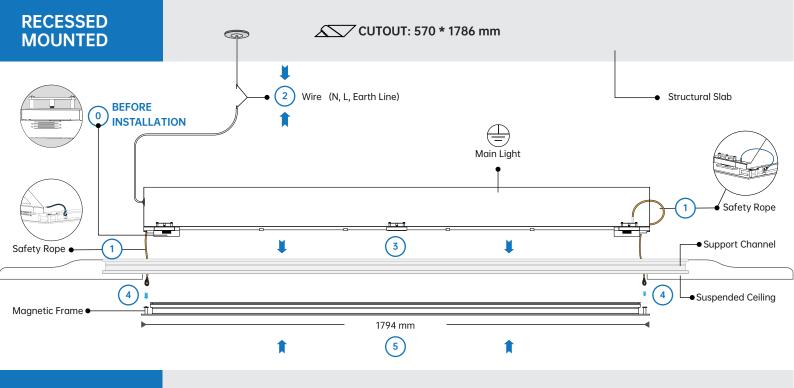

# **RECESSED MOUNTED**

# **SAFETY ROPES**

1) The Safety Ropes were installed on the Main Light's Diagonal Corners.

## **POWER LINE**

2) Connect the Wires to Power Line. (Be sure to Turn OFF Power while installing)

# **MAIN LIGHT**

3 Push the Main Light into the Suspended Ceiling and set on the Support Channel.

# **MAGNETIC FRAME**

- 4) Link the Other side of the Safety Ropes to the Magnetic Frame.
- 5 Push the Magnetic Frame to cover the Supended Ceiling.