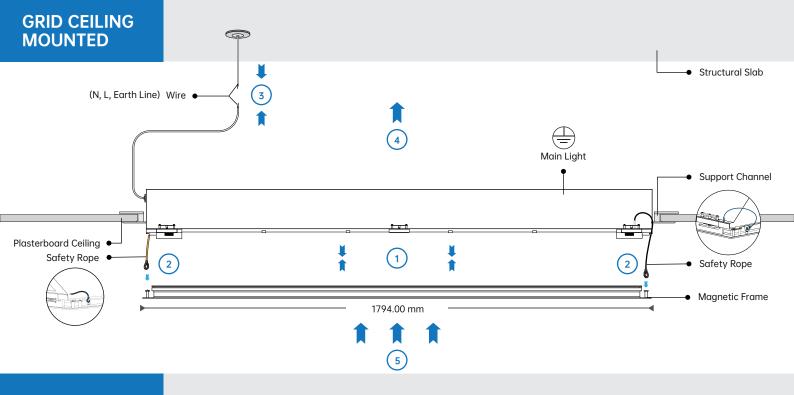

# **GRID CEILING MOUNTED**

# MULTIPLE LIGHTS CAN BE INSTALLED IN SERIAL

1 Let the Magnetic Frame stick on the Main Light.

# **SAFETY ROPES**

The Safety Ropes were installed on the Main Light's Diagonal Corners.

Use the Safety Ropes to connect the Magnetic Frame.

## **POWER LINE**

3 Connect the Wires to Power Line. (Be sure to Turn OFF Power while installing)

## **MAGNETIC FRAME**

- 4 Push the Whole Light (Main Light and Magnetic Frame) into the PlasterBoard Ceiling.
- 5 Let the Whole Light Settle on the Support Channel.