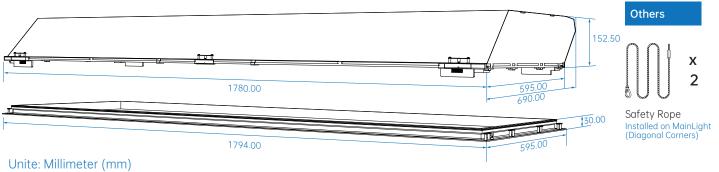

### PRODUCT INFORMATION |

| PRODUCT DIMENSIONS | 1794X690X175MM |
|--------------------|----------------|
| N. WEIGHT          | 22.7KG         |
| G. WEIGHT          | 28.7KG         |
| PACKAGE DIMENSIONS | 1850X750X240MM |

| Front Veiw | Side Veiw                  | Note                                                                                 |
|------------|----------------------------|--------------------------------------------------------------------------------------|
| 1780.00    | 182.50<br>595.00<br>690.00 | Illuminant Direction  Make sure the Light's Illuminant Direction is aginst the wall. |
| 1794.00    | 595.00                     | 95.00                                                                                |

# **SAFETY ROPES**

1) The Safety Ropes were installed on the Main Light's Diagonal Corners.