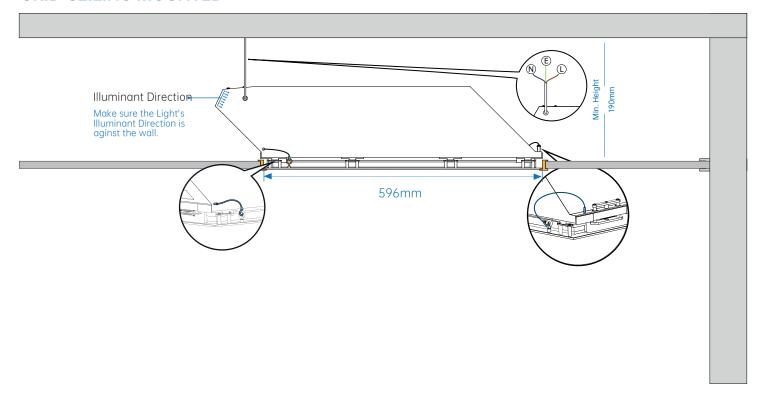

#### **Installation Note:**

Please mounting the Light close to the wall.

Make sure the Light's **Illuminant Direction** is **aginst** the wall.

<sup>\*\*</sup>Dimensions may slightly different depend on the versions.

| Front Veiw | Side Veiw                  | Note                                                                                 |
|------------|----------------------------|--------------------------------------------------------------------------------------|
| 1780.00    | 182.50<br>595.00<br>690.00 | Illuminant Direction  Make sure the Light's Illuminant Direction is aginst the wall. |
| 1794.00    | 595.00                     | 95.00                                                                                |

# **NOTE:**

Please mounting the Light close to the wall.

Make sure the Light's Illuminant Direction is aginst the wall.