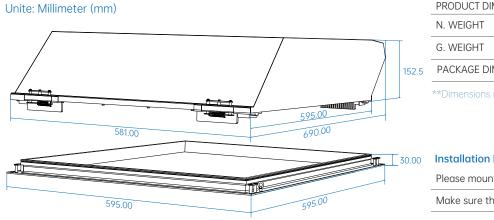

## TECHNICAL INFORMATION

|   | PRODUCT DIMENSIONS | 595X690X175MM |
|---|--------------------|---------------|
|   | N. WEIGHT          | 8.4KG         |
|   | G. WEIGHT          | 11.4KG        |
| 5 | PACKAGE DIMENSIONS | 728X628X212MM |
|   |                    |               |

\*\*Dimensions may slightly different depend on the versions.

#### Installation Note:

Please mounting the Light close to the wall.

Make sure the Light's Illuminant Direction is aginst the wall.

Others

Front Veiw

Side Veiw