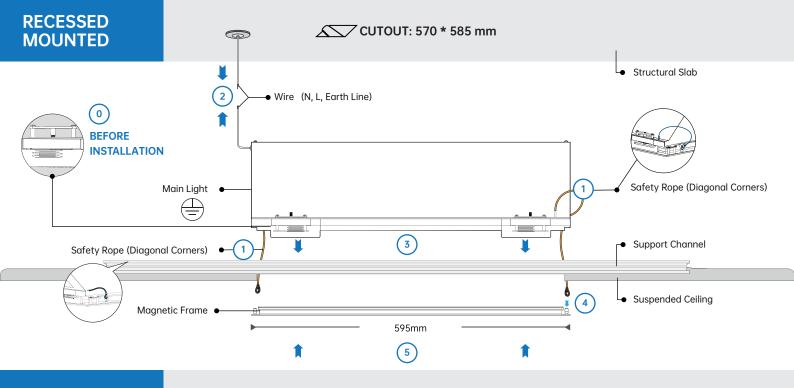

# **RECESSED MOUNTED**

# • BEFORE INSTALLATION

0) Rotate screw to adjust the distance to match the Ceiling Thickness. (Max. 20mm)

# **SAFETY ROPES**

1) The Safety Ropes were installed on the Main Light's Diagonal Corners.

## **POWER LINE**

Connect the Wires to Power Line. (Be sure to Turn OFF Power while installing)

# **MAIN LIGHT**

3 Push the Main Light into the Suspended Ceiling and set on the Support Channel.

# MAGNETIC FRAME

Link the Other side of the Safety Ropes to the Magnetic Frame.

Push the Magnetic Frame to cover the Supended Ceiling.