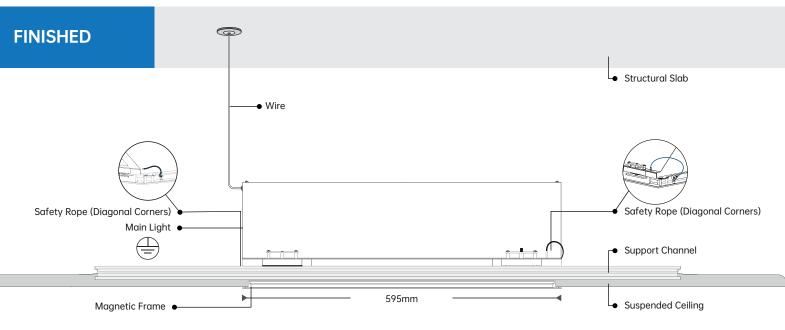

# **RECESSED MOUNTED**

# **MAIN LIGHT**

3 Push the Main Light into the Suspended Ceiling and set on the Support Channel.

# MAGNETIC FRAME

Link the Other side of the Safety Ropes to the Magnetic Frame.

Push the Magnetic Frame to cover the Supended Ceiling.