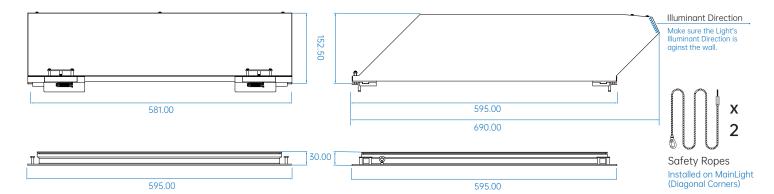

## TECHNICAL INFORMATION

|   | PRODUCT DIMENSIONS | 595X690X175MM |
|---|--------------------|---------------|
|   | N. WEIGHT          | 8.4KG         |
|   | G. WEIGHT          | 11.4KG        |
| 5 | PACKAGE DIMENSIONS | 728X628X212MM |
|   |                    |               |

\*\*Dimensions may slightly different depend on the versions.

# **SAFETY ROPES**

1) The Safety Ropes were installed on the Main Light's Diagonal Corners.