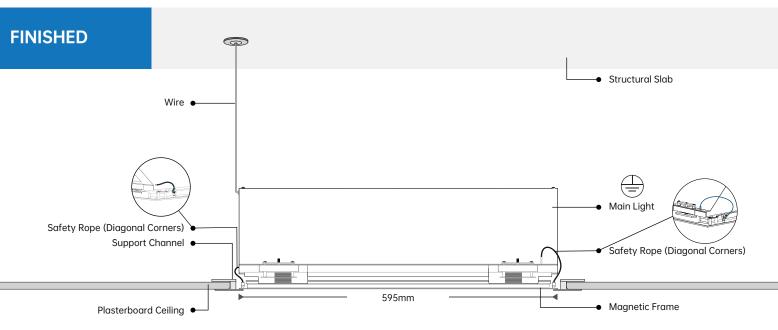

# **SAFETY ROPES**

1) The Safety Ropes were installed on the Main Light's Diagonal Corners.

# MAGNETIC FRAME

Link the Other side of the Safety Ropes to the Magnetic Frame.

Push the Magnetic Frame to cover the Supended Ceiling.

# **SAFETY ROPES**

The Safety Ropes were installed on the Main Light's Diagonal Corners. Use the Safety Ropes to connect the Magnetic Frame.

# **MAGNETIC FRAME**

Push the Whole Light (Main Light and Magnetic Frame) into the PlasterBoard Ceiling.

Let the Whole Light Settle on the Support Channel.