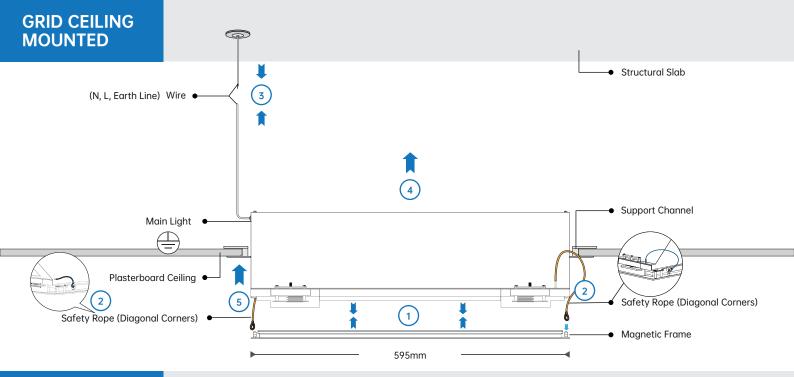

# **GRID CEILING MOUNTED**

# • MAIN LIGHT

Let the Magnetic Frame stick on the Main Light.

# **SAFETY ROPES**

The Safety Ropes were installed on the Main Light's Diagonal Corners. Use the Safety Ropes to connect the Magnetic Frame.

# **POWER LINE**

Connect the Wires to Power Line. (Be sure to Turn OFF Power while installing)

# **MAGNETIC FRAME**

Push the Whole Light (Main Light and Magnetic Frame) into the PlasterBoard Ceiling.

Let the Whole Light Settle on the Support Channel.