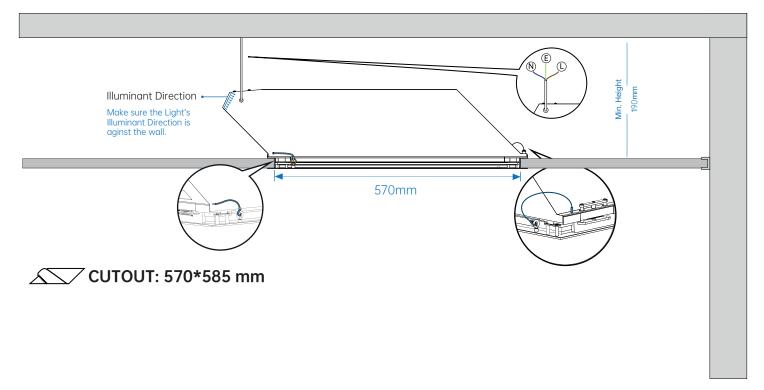

## BEFORE INSTALLATION

# NOTE:

Please mounting the Light close to the wall.

Make sure the Light's **Illuminant Direction** is **aginst** the wall.

# **RECESSED MOUNTED**