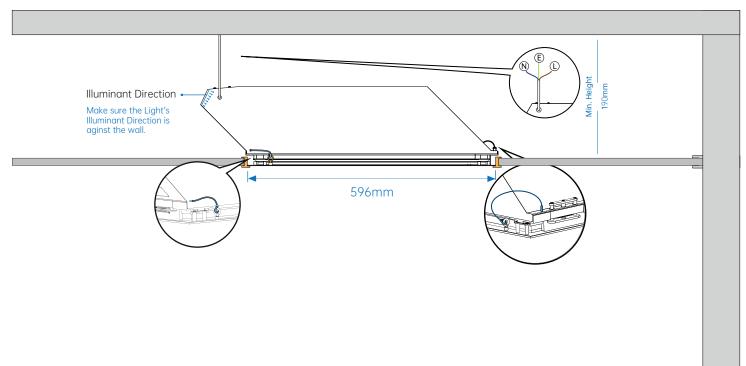

## BEFORE INSTALLATION

# NOTE:

Please mounting the Light close to the wall.

Make sure the Light's **Illuminant Direction** is **aginst** the wall.

# **GRID CEILING MOUNTED**