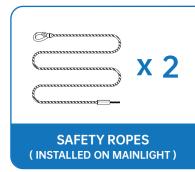

# **SAFETY ROPES**

1) The Safety Ropes were installed on the Main Light's Diagonal Corners.

# **SAFETY ROPES**

The Safety Ropes were installed on the Main Light's Diagonal Corners. Use the Safety Ropes to connect the Magnetic Frame.